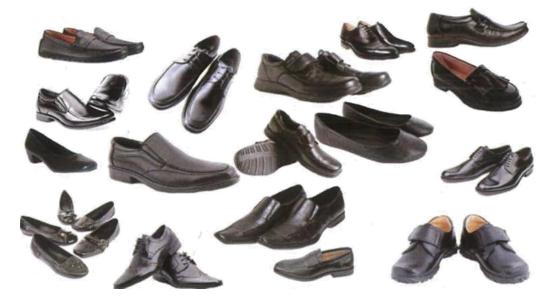

This booklet includes the updated school uniform policy which I encourage you to read in full. You can also find this on the school's website here www.nuneatonacademy.org.uk/parents/uniform

I want to draw your attention, in particular, to expectations around footwear and our Nuneaton Academy bag. From September, all students must wear plain all black, flat heeled, leather or leather look, polishable shoes that are formal in style. They must provide adequate support and protection. Skate shoes, canvas shoes or boots are not allowed. Any sports branded footwear or trainers are not allowed, aside from during PE lessons. This means that, from September, some footwear that is currently permitted such as Nike Air Force, Converse and Kickers will no longer be allowed. Any canvas shoe such as Vans are also not allowed. Pupils must also have a Nuneaton Academy bag. This is a mandatory item and pupils must bring this bag to school every day.

### **Mandatory Items**

Academy Blazer
White Shirt
Academy House Coloured Tie

**Grey School Trousers\* No Leggings or Jeans** 

**Grey Pleated Skirt No Pencil Skirts** 

Nuneaton Academy School Bag

Plain all black, flat heeled, leather or leather look polishable shoes and formal in style.

# **Further Guidance on Shoes**

https://price-buckland.co.uk/nuneaton-academy