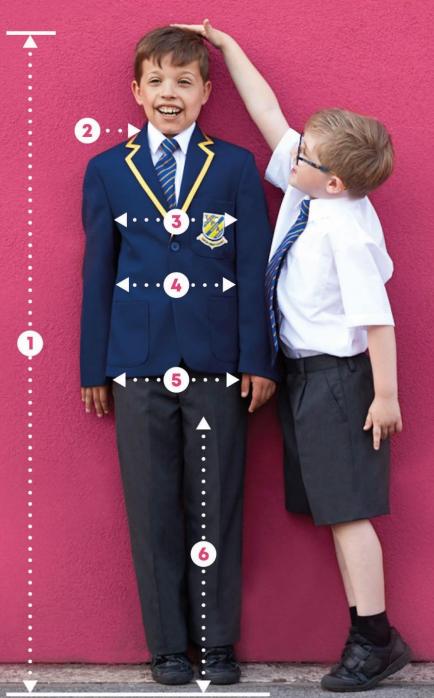

# HOW TO MEASURE YOUR CHILD

Price & Buckland Schoolwear has been created with the growing child in mind and for a comfortable fit. It is generous in size and durable.

We always recommend checking your child's measurements before buying by using our top tips to ensure the best fit.

### 1 HEIGHT

Without shoes, with the back against the wall place feet together flat on the floor. Measure from the top of the head to the ground.

### 2 NECK

Measure around the base of the neck where the shirt collar would normally sit. Leave a little room for comfort.

### **3** CHEST

Measure the chest at the fullest part placing the tape close up under the arms.

### 4 WAIST

Measure around the natural waistline, at the narrowest part. Leave a little extra room for comfort.

### 5 HIPS

Standing straight, with heels together, measure around the fullest part.

### 6 INSIDE LEG

In bare feet take the measurement from the top of the inside leg to the floor.

price-buckland.co.uk