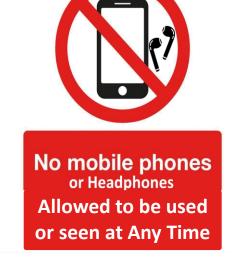

- Aerosols\*
- All forms of weapons, including replica and toy weapons such as BB guns and other objects with sharp blades or sharp points \*
- Chewing gum\*
- Coats with inappropriate logos
- Compasses We will provide these if needed\*
- Correction fluid\*
- Drugs (see Home Office controlled drugs list here), alcohol or tobacco including legal highs or associated paraphernalia\*
- Earphones/Airpods being used in the academy. Earphones/Airpods can be brought to the academy but must be switched off and in your bag.
- Energy drinks, fizzy drinks and any drink that contains caffine\*
- Fireworks including snapping throw bangers\*
- Images or objects that could be used to incite hate or harm\*

- Items that contravene the academy uniform policy
- Laser pens\*
- Lighters/matches and items that could cause damage to property or buildings\*
- Mobile Phones being used in the academy. Mobile phones can be brought to the academy but must be switched off and in your bag.
- Nut based products\*
- Permanent marker pens\*
- Pornography\*
- Scissors We will provide these if needed\*
- Smart watches with the capability to be used a communication device with others.
- Toys unless pre-approved by Academy\*
- Vapes\*
- Water pistols\*