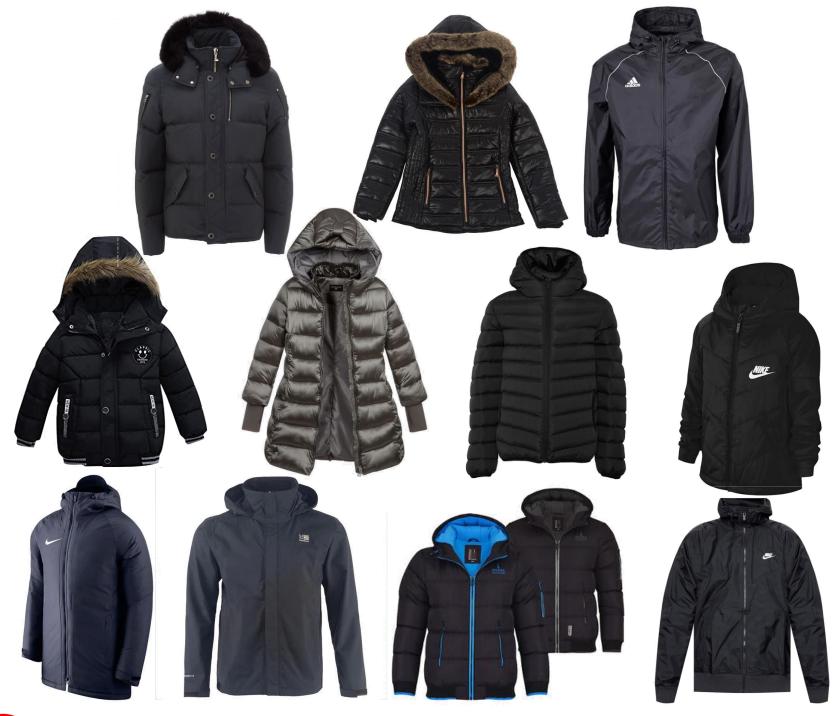

# **Coat Expectations**

Tracksuit tops, hoodies, zip through hoodies/jackets are not to be worn at any time to the academy. Any pupil who arrives in a garment that does not meet these expectations will be expected to put it into the school cloakroom for the day.

Not to be worn at any time in the Academy