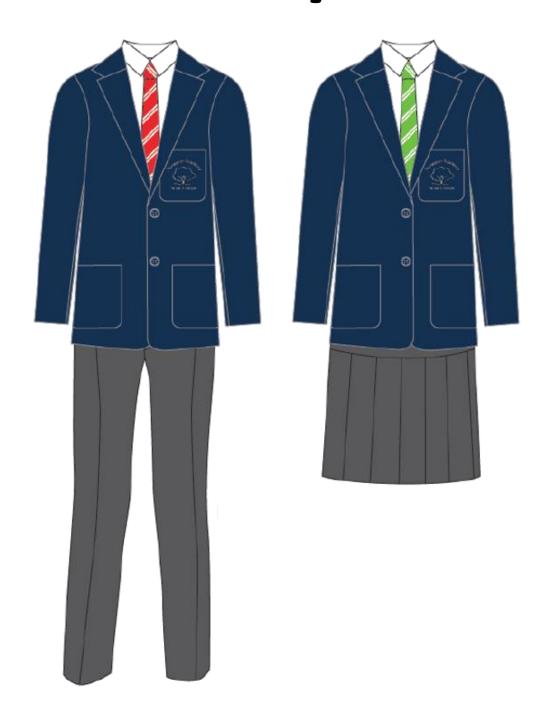

# **Uniform Expectations**

### **Mandatory Items**

Academy Blazer
White Shirt
Academy House Coloured Tie

**Grey School Trousers\* No Leggings or Jeans** 

**Grey Pleated Skirt No Pencil Skirts** 

Nuneaton Academy School Bag

Plain all black, flat heeled, leather or leather look polishable shoes and formal in style.