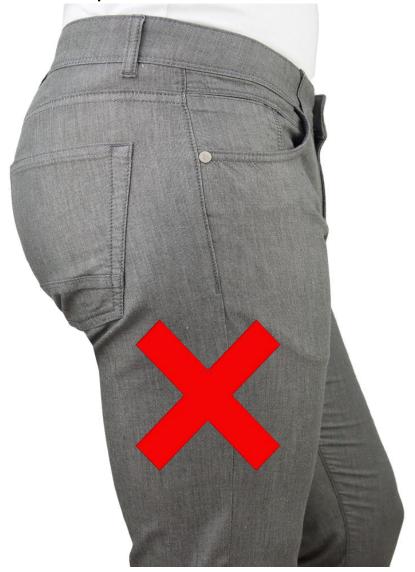

# **School Trouser & Skirt Guidance**

The following information has been provided to help parents and carers in identifying what styles of trousers and skirts are suitable for school wear.

Our Uniform Policy clearly stipulates that tight-fitting trousers, jeans, leggings, shorts, cargo pants or fashion trousers of any kind are not permitted in school.

Thank you in anticipation of your full support.

You will find further details of suggested suppliers and product codes in this booklet.

Jean Style Trousers are not acceptable.

Trousers must be formal.

External pockets and side cut pockets or pockets with metal studs are the easiest way to tell the difference between Jean Style trousers and formal trousers.