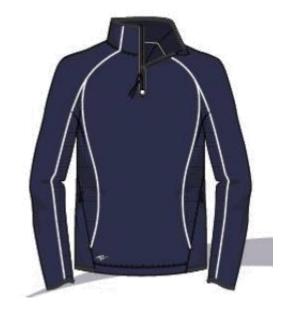

### **Optional**

Navy ¼ Zip with Piping

Plain Navy Jumper

Navy ¼ Zip with Piping

NA Sweatshirt or Plain Navy/Black Jumper

- No Hoodies
- No Coats
- No Jewellery during lessons
- Long hair must be tied back during lessons