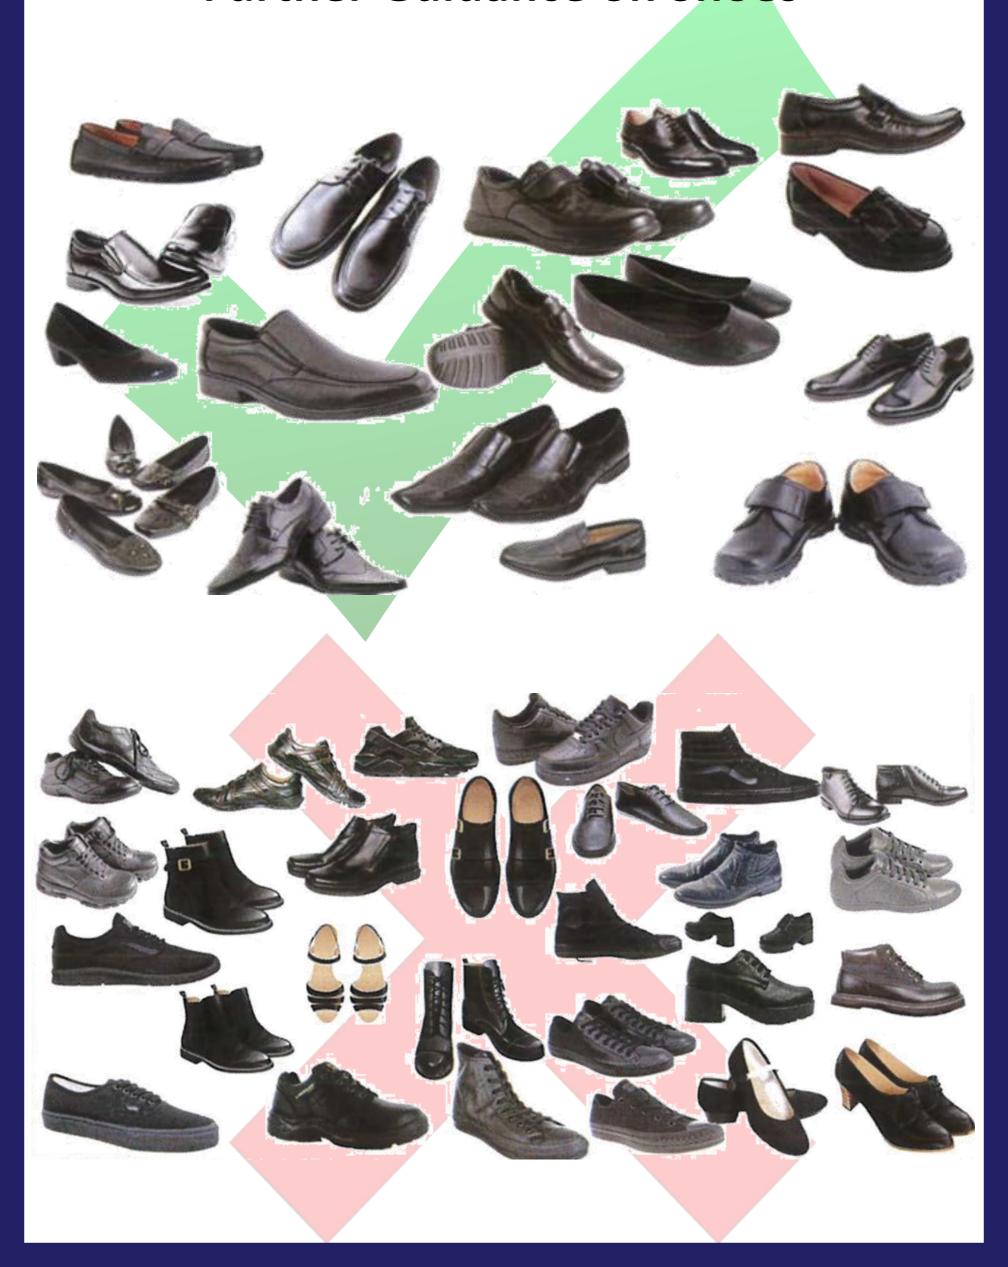

tems for your child.

Thank you in anticipation of your full support.

You will find further details of suggested suppliers and product codes in this booklet.







Jean Style Trousers are not acceptable.

Trousers must be formal.

External pockets and side cut pockets or pockets with metal studs are the easiest way to tell the difference between Jean Style trousers and formal trousers.

# **Further Guidance on Trousers & Skirts**

The following items are an indicative gallery of prohibited items. They are not appropriate for school wear and must not be worn. As fashions change quickly, this gallery may not show all pictures of prohibited items. Please be sure that you are purchasing appropriate school wear. Please contact the Academy with any queries.



# **Further Guidance on Shoes**



https://price-buckland.co.uk/nuneaton-academy

# **Main Uniform Supplier**

We are delighted to have partnered with **Price & Buckland Schoolwear** to supply the Academy uniform and PE Kit. Their online service is secure, and orders can be placed quickly and safely, direct at Price & Buckland.

### **Ordering Process**

The online ordering service from Price & Buckland allows you to view and order uniform 24 hours a day, 7 days a week. Orders are usually dispatched to a personal address within 5 working days although times will be extended during our busier months (June- September).

### **Delivery**

All orders over £70.00 in value are delivered to home/work **Free of charge.** Delivery to work/home on orders under £70.00 is £4.50.

### OR

You can opt for delivery to school which is Fr