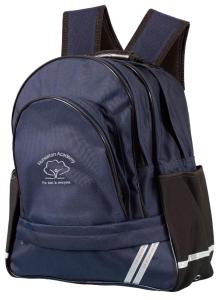

This booklet includes the updated school uniform policy which I encourage you to read in full. You can also find this on the school's website here www.nuneatonacademy.org.uk/parents/uniform

I want to draw your attention, in particular, to expectations around footwear and our Nuneaton Academy bag. From September, all students must wear plain all black, flat heeled, leather or leather look, polishable shoes that are formal in style. They must provide adequate support and protection. Skate shoes, canvas shoes or boots are not allowed. Any sports branded footwear or trainers are not allowed, aside from during PE lessons. This means that, from September, some footwear that is currently permitted such as Nike Air Force, Converse and Kickers will no longer be allowed. Any canvas shoe such as Vans are also not allowed. Pupils must also have a Nuneaton Academy bag. This is a mandatory item and pupils must bring this bag to school every day.

### **Mandatory Items**

Academy Blazer
White Shirt
Academy House Coloured Tie

**Grey School Trousers\* No Leggings or Jeans** 

**Grey Pleated Skirt No Pencil Skirts** 

Nuneaton Academy School Bag

Plain all black, flat heeled, leather or leather look polishable shoes and formal in style.