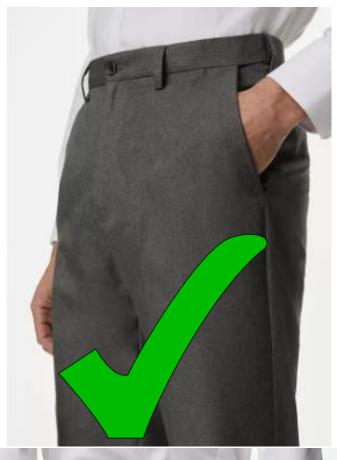

# **School Trouser & Skirt Guidance**

The following information has been provided to help parents and carers in identifying what styles of trousers and skirts are suitable for school wear.

Our Uniform Policy clearly stipulates that tight-fitting trousers, jeans, leggings, shorts, cargo pants or fashion trousers of any kind are not permitted in school.

Whilst this is not designed to be an exhaustive list, and bearing in mind that shop stock and styles will change, we hope that this guidance will be useful when purchasing school uniform items for your child.

Thank you in anticipation of your full support.

You will find further details of suggested suppliers and product codes in this booklet.

Jean Style Trousers are not acceptable.

Trousers must be formal.

External pockets and side cut pockets or pockets with metal studs are the easiest way to tell the difference between Jean Style trousers and formal trousers.