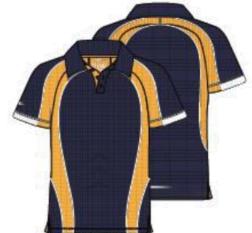

### **Mandatory**

Navy Polo with House Colour Panels

- Navy tracksuit bottoms, Shorts, Skorts or Sports Leggings
- Suitable sports trainers

# Year 8 to 11 2024.25

Or

Navy Polo with House Colour Panels

Old Style branded PE Top, Plain Purple PE Top
<a href="Mosports">No sports branded t-shirt or Jumpers</a>

- Navy/Black tracksuit bottoms, Shorts, Skorts or Sports Leggings
- Suitable sports trainers