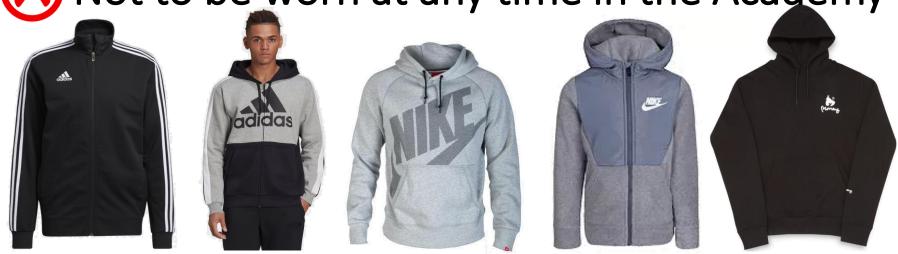

# **Coat Expectations**

Tracksuit tops, hoodies, zip through hoodies/jackets are not to be worn at any time to the academy. Any pupil who arrives in a garment that does not meet these expectations will be expected to put it into the school cloakroom for the day.

Not to be worn at any time in the Academy