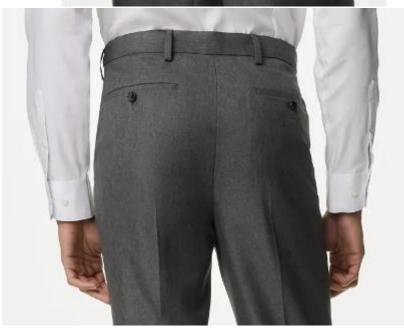

# **School Trouser & Skirt Guidance**

The following information has been provided to help parents and carers in identifying what styles of trousers and skirts are suitable for school wear.

Our Uniform Policy clearly stipulates that tight-fitting trousers, jeans, leggings, shorts, cargo pants or fashion trousers of any kind are not permitted in school.

Whilst this is not designed to be an exhaustive list, and bearing in mind that shop stock and styles will change, we hope that this guidance will be useful when purchasing school uniform items for your child.

Thank you in anticipation of your full support.

You will find further details of suggested suppliers and product codes in this booklet.

Jean Style Trousers are not acceptable.

Trousers must be formal.

External pockets and side cut pockets or pockets with metal studs are the easiest way to tell the difference between Jean Style trousers and formal trousers.