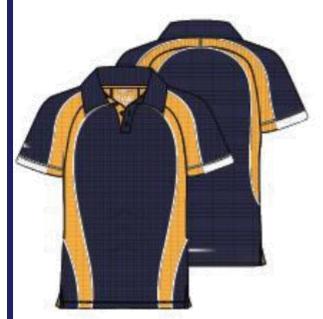

### **Mandatory**

Navy Polo with House Colour Panels

- Navy tracksuit bottoms, Shorts, Skorts or Sports Leggings
- Suitable sports trainers

# Year 8 to 11 2024.25

Or

Navy Polo with House Colour Panels

Old Style branded PE Top, Plain Purple PE Top
<a href="Mosports">No sports branded t-shirt or Jumpers</a>

- Navy/Black tracksuit bottoms, Shorts, Skorts or Sports Leggings
- Suitable sports trainers